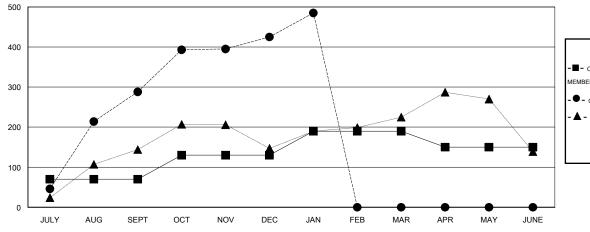

#### GOALS AND ACTUAL MEMBERS CUMULATIVE

| - CURRE | ENT YEAR GOALS FOR NEW |
|---------|------------------------|
| MEMBERS |                        |

- CURRENT YEAR ACTUAL MEMBERS

- ▲ - LAST YEAR ACTUAL MEMBERS

| Members                                |                    |                                     |                    |                  |  |  |  |
|----------------------------------------|--------------------|-------------------------------------|--------------------|------------------|--|--|--|
| RESULTS FOR 2015-2016                  |                    |                                     |                    |                  |  |  |  |
| QUARTER                                | NEW MEMBER<br>GOAL | CHARTER AND<br>NEW MEMBERS<br>ADDED | DROPPED<br>MEMBERS | NET<br>GAIN/LOSS |  |  |  |
| JULY/AUG/SEPT                          | 70<br>60           | 435<br>263                          | 147<br>126         | 288<br>137       |  |  |  |
| OCT/NOV/DEC  JAN/FEB/MAR  APR/MAY/JUNE | 60<br>-40          | 86<br>0                             | 26<br>0            | 60               |  |  |  |