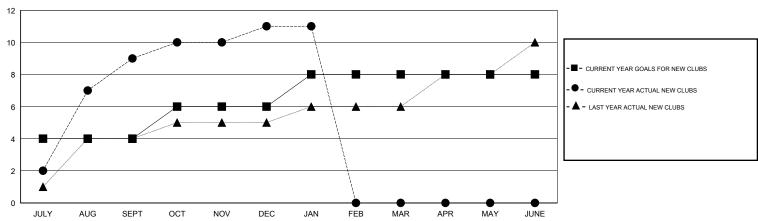

### GOALS AND ACTUAL NEW CLUBS CUMULATIVE

# GMT: NAZMUL HAQUE LOCATION NEPAL

| Clubs                        |                  |           |                  |                  |  |  |
|------------------------------|------------------|-----------|------------------|------------------|--|--|
| RESULTS FOR 2015-2016        |                  |           |                  |                  |  |  |
| QUARTER                      | NEW CLUB<br>GOAL | NEW CLUBS | DROPPED<br>CLUBS | NET<br>GAIN/LOSS |  |  |
| JULY/AUG/SEPT<br>OCT/NOV/DEC | 4 2              | 9 2       | 0 2              | 9                |  |  |
| JAN/FEB/MAR<br>APR/MAY/JUNE  | 0                | 0         | 0                | -1<br>0          |  |  |